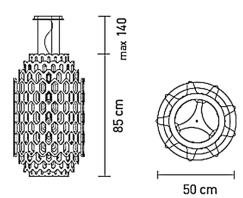

Bulb

suggestion: LED: 70W - 220V - 8.000 Lumen - 2700 Kelvin

Dimension: 50Ø x 85 cm

Please click the link for more option and finishes:

https://www.slamp.com/en/products/suspension/chantal-suspension/