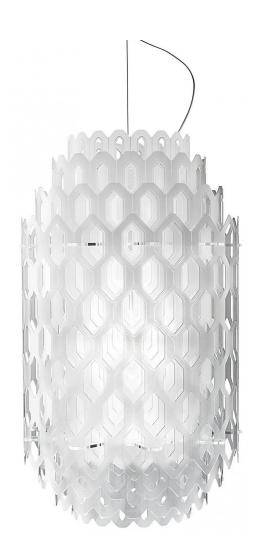

## **Chantal**

The imposing shape of Chantal seems to be modeled from a single volume, a laborious weft in impalpable portions, such as the one of the honeycomb, allowing concentric hexagonal shapes to have an ever new perspective from every point of observation. The light from the LEDs of Chantal suspension lamp reminds us of the movement of waves and the transparency of the moment when they dwindle, they dematerialise diffusing interminable drops of brightness.